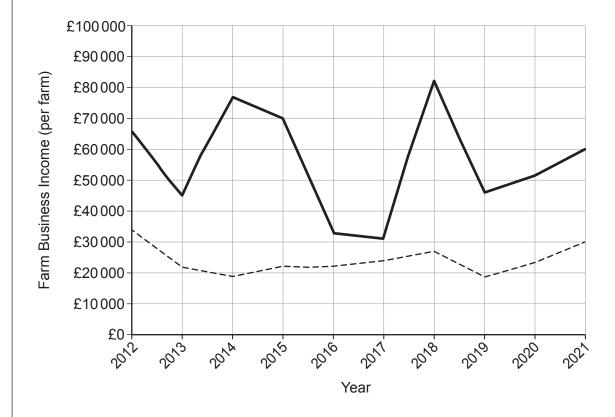

### **Section A: Changing Places**

Answer all questions.

Make the fullest use of examples and data to support your answers.

Figure 1: Annual farm business incomes in Wales, 2012–2021

Source: http://www.assembly.wales

Key:

dairy farms

---- non-dairy farms (sheep and cattle)

PMT

| (a) | (i)        | Use <b>Figure 1</b> to compare the incomes of dairy farms and non-dairy farms (sheep and cattle) between 2012 and 2021.                                                    |
|-----|------------|----------------------------------------------------------------------------------------------------------------------------------------------------------------------------|
|     |            |                                                                                                                                                                            |
|     |            |                                                                                                                                                                            |
|     |            |                                                                                                                                                                            |
|     | ********** |                                                                                                                                                                            |
|     | ********** |                                                                                                                                                                            |
|     |            |                                                                                                                                                                            |
|     | ********** |                                                                                                                                                                            |
|     | •••••      |                                                                                                                                                                            |
|     | (ii)       | Suggest <b>one</b> ongoing challenge that may be evident in rural places as a result of the trends shown in <b>Figure 1</b> for non-dairy farm (sheep and cattle) incomes. |
|     |            |                                                                                                                                                                            |
|     | ********** |                                                                                                                                                                            |
|     |            |                                                                                                                                                                            |
|     |            |                                                                                                                                                                            |
|     |            |                                                                                                                                                                            |
|     |            |                                                                                                                                                                            |
|     |            |                                                                                                                                                                            |
|     |            |                                                                                                                                                                            |
|     |            |                                                                                                                                                                            |
|     |            |                                                                                                                                                                            |
|     |            |                                                                                                                                                                            |