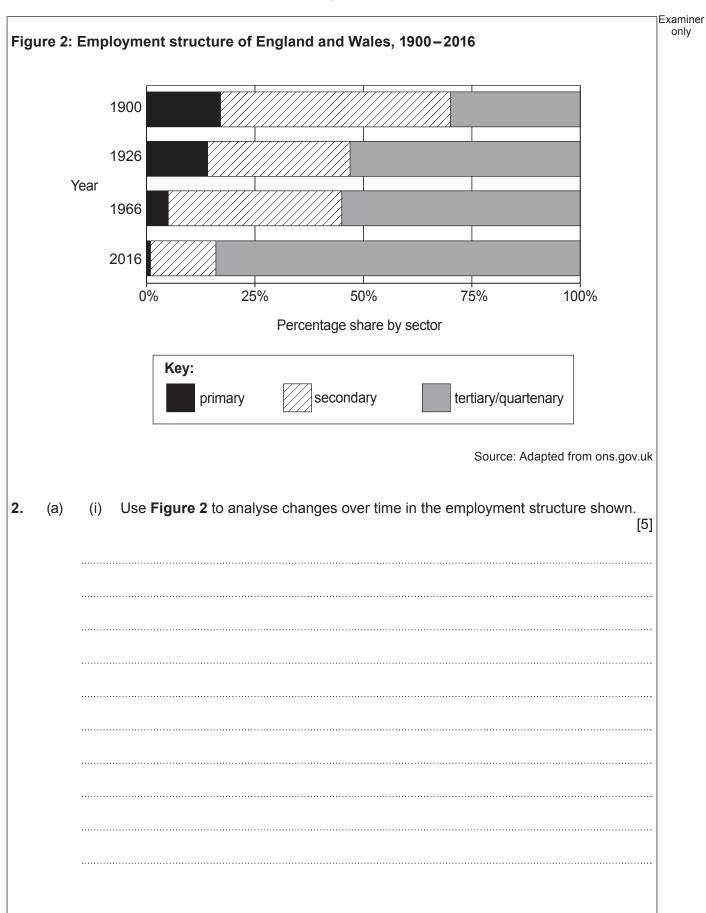

(2110U20-1) © WJEC CBAC Ltd.

Turn over.

PMT

|         | (ii)  | Suggest how the changing employment structure shown in <b>Figure 2</b> is influence by globalisation. | ed<br>[4]   |
|---------|-------|-------------------------------------------------------------------------------------------------------|-------------|
|         |       |                                                                                                       |             |
|         |       |                                                                                                       | · · · · · • |
|         |       |                                                                                                       |             |
|         |       |                                                                                                       | • • • • • • |
|         |       |                                                                                                       |             |
| (b)     | Exar  | mine the impacts of regeneration on individuals and businesses in urban areas.                        | [8]         |
| •••••   |       |                                                                                                       | ••••        |
|         |       |                                                                                                       | ••••        |
|         |       |                                                                                                       |             |
| <u></u> | ••••• |                                                                                                       |             |
| <u></u> |       |                                                                                                       |             |
|         |       |                                                                                                       |             |
|         |       |                                                                                                       |             |
| <u></u> |       |                                                                                                       |             |
|         |       |                                                                                                       |             |
|         |       |                                                                                                       |             |
|         |       |                                                                                                       |             |
|         |       |                                                                                                       |             |
|         |       |                                                                                                       |             |