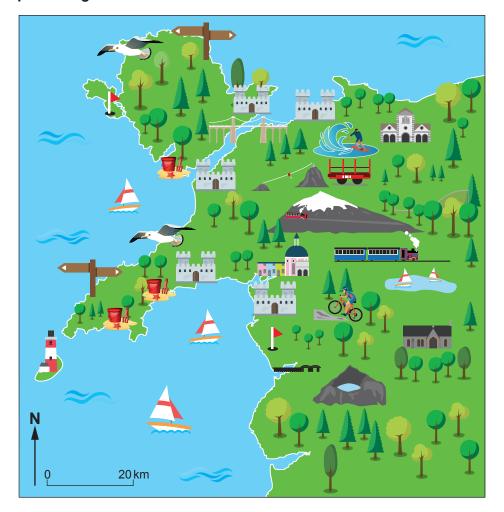

An AS Geography student collected secondary information on some of the most popular tourist activities in North West Wales. The student presented the information on a map, shown in **Figure 3**.

Figure 3: Map showing selected tourist activities in North West Wales

| (   | (a) | Use <b>Figure 3</b> only to explain why North West Wales is a popular tourist destination.     | [4] |
|-----|-----|------------------------------------------------------------------------------------------------|-----|
|     |     |                                                                                                |     |
|     |     |                                                                                                |     |
|     |     |                                                                                                |     |
| (   | (b) | Examine the strengths and weaknesses of the data presentation method used in <b>Figure 3</b> . | [6] |
|     |     |                                                                                                |     |
|     |     |                                                                                                |     |
|     |     |                                                                                                |     |
|     |     |                                                                                                |     |
|     |     |                                                                                                |     |
| ••• |     |                                                                                                |     |
|     |     |                                                                                                |     |

| (c) | Suggest <b>one</b> source of secondary information the student may have used to collect the data shown in <b>Figure 3</b> . | ;<br>[1] |
|-----|-----------------------------------------------------------------------------------------------------------------------------|----------|
| (d) | Assess the reliability of your selected source of secondary information in <b>3</b> (c).                                    | 3]       |
|     |                                                                                                                             |          |
|     |                                                                                                                             |          |
|     |                                                                                                                             |          |
|     |                                                                                                                             |          |
|     |                                                                                                                             |          |
|     |                                                                                                                             |          |
|     |                                                                                                                             |          |
|     |                                                                                                                             |          |